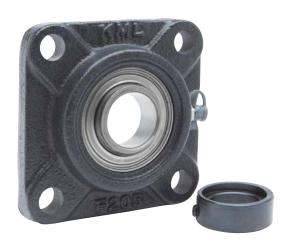

## FOUR BOLT FLANGE UNITS SAF 200 Series

Normal Duty Eccentric Collar Locking

| Unit No. |                                             | Shaft Dia.      |    | Dimensions inch / mm    |                       |                      |                    |                      |                      |                        |                             |                      | Bolt               | Bearing                                        | Housing | Weight              |
|----------|---------------------------------------------|-----------------|----|-------------------------|-----------------------|----------------------|--------------------|----------------------|----------------------|------------------------|-----------------------------|----------------------|--------------------|------------------------------------------------|---------|---------------------|
|          |                                             | In.             | mm | а                       | е                     | i                    | g                  | 1                    | s                    | z                      | L                           | n                    | Size               | No.                                            | No.     | <b>Lbs</b><br>kg    |
| SAF      | 201-8                                       | 1/2             |    |                         |                       |                      |                    |                      |                      |                        |                             |                      |                    | SA 201-8                                       |         |                     |
|          | 202-10                                      | ,               |    | <b>2-63/64</b><br>75.8  | <b>2-1/8</b> 54.0     | <b>3/8</b><br>9.5    | <b>7/16</b> 11.1   | <b>23/32</b><br>17.9 | <b>13/32</b> 10.3    | <b>1-17/64</b> 32.1    | <b>1.125</b> 28.6           | <b>0.236</b> 6.0     | <b>3/8</b><br>M10  | 202-10                                         | F203    | <b>1.14</b> 0.52    |
| SAF      | 204<br>204-12                               | 3/4             | 20 | <b>3-25/64</b><br>86.1  | <b>2-1/2</b> 63.5     | <b>19/32</b><br>15.1 | <b>7/16</b> 11.1   | <b>1</b><br>25.4     | <b>15/32</b> 11.9    | <b>1-33/64</b> 38.5    | <b>1.220</b> 31.0           | <b>0.276</b> 7.0     | <b>3/8</b><br>M10  | SA 204<br>204-12                               | F204    | <b>1.43</b> 0.65    |
| SAF      | 205<br>205-14<br>205-15<br>205-16           | 15/16           | 25 | <b>3-3/4</b><br>95.3    | <b>2-3/4</b> 69.9     | <b>5/8</b><br>15.9   | <b>1/2</b> 12.7    | <b>1-1/16</b> 27.0   | <b>15/32</b><br>11.9 | <b>1-35/64</b> 39.3    | <b>1.220</b> 31.0           | <b>0.295</b> 7.5     | <b>3/8</b><br>M10  | SA 205<br>205-14<br>205-15<br>205-16           | F205    | <b>1.98</b><br>0.90 |
| SAF      | 206<br>206-17<br>206-18<br>206-19<br>206-20 | 1-1/8<br>1-3/16 | 30 | <b>4-1/4</b><br>108.0   | <b>3-9/32</b><br>83.3 | <b>23/32</b><br>18.3 | <b>1/2</b><br>12.7 | <b>1-1/4</b> 31.8    | <b>15/32</b> 11.9    | <b>1-49/64</b><br>44.8 | <b>1.406</b> 35.7           | <b>0.315</b> 8.0     | <b>3/8</b><br>M10  | SA 206<br>206-17<br>206-18<br>206-19<br>206-20 | F206    | <b>2.75</b><br>1.25 |
| SAF      | 207<br>207-20<br>207-21<br>207-22<br>207-23 | 1-5/16<br>1-3/8 | 35 | <b>4-19/32</b><br>116.7 | <b>3-5/8</b><br>92.1  | <b>3/4</b><br>19.1   | <b>19/32</b> 15.1  | 1-11/3<br>2 34.1     | <b>9/16</b> 14.3     | 1-29/32<br>48.4        | <b>1.531</b> 38.9           | <b>0.335</b><br>8.5  | <b>7/16</b><br>M12 | SA 207<br>207-20<br>207-21<br>207-22<br>207-23 | F207    | <b>3.74</b><br>1.70 |
| SAF      | 208<br>208-24<br>208-25                     | ,               | 40 | <b>5-1/8</b> 130.2      | <b>4</b><br>102.0     | <b>13/16</b> 20.6    | <b>19/32</b> 15.1  | 1-13/32<br>35.7      | <b>5/8</b><br>15.9   | <b>2-7/64</b> 53.6     | <b>1.720</b><br>43.7        | <b>0.354</b><br>9.0  | <b>1/2</b><br>M14  | SA 208<br>208-24<br>208-25                     | F208    | <b>4.84</b> 2.20    |
| SAF      | 209<br>209-26<br>209-27<br>209-28           | 1-11/16         | 45 | <b>5-13/32</b> 137.3    | <b>4-1/8</b><br>104.8 | <b>7/8</b><br>22.2   | <b>5/8</b><br>15.9 | 1-1/2<br>38.1        | <b>5/8</b><br>15.9   | <b>2-5/32</b> 54.8     | <b>1.720</b><br><i>43.7</i> | <b>0.374</b><br>9.5  | <b>1/2</b><br>M14  | SA 209<br>209-26<br>209-27<br>209-28           | F209    | <b>5.50</b> 2.50    |
| SAF      | 210<br>210-30<br>210-31<br>210-32           | 1-15/16         | 50 | <b>5-5/8</b><br>142.9   | <b>4-3/8</b><br>111.1 | <b>7/8</b><br>22.2   | <b>5/8</b><br>15.9 | <b>1-9/16</b> 39.7   | <b>5/8</b><br>15.9   | <b>2-5/32</b> 54.8     | <b>1.720</b><br><i>43.7</i> | <b>0.394</b><br>10.0 | <b>1/2</b><br>M14  | SA 210<br>210-30<br>210-31<br>210-32           | F210    | <b>6.16</b> 2.80    |