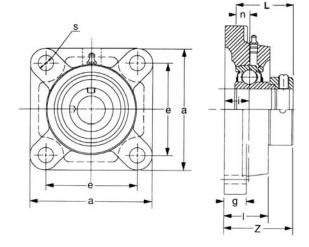

## FOUR BOLT FLANGE UNITS SAF 200 Series

Normal Duty Eccentric Collar Locking

| Unit No. |                                             | Shaft Dia.      |    | Dimensions inch / mm    |                       |                      |                    |                      |                      |                        |                             |                      | Bolt               | Bearing                                        | Housing | Weight              |
|----------|---------------------------------------------|-----------------|----|-------------------------|-----------------------|----------------------|--------------------|----------------------|----------------------|------------------------|-----------------------------|----------------------|--------------------|------------------------------------------------|---------|---------------------|
|          |                                             | In.             | mm | а                       | е                     | i                    | g                  | 1                    | s                    | z                      | L                           | n                    | Size               | No.                                            | No.     | <b>Lbs</b><br>kg    |
| SAF      | 201-8                                       | 1/2             |    |                         |                       |                      |                    |                      |                      |                        |                             |                      |                    | SA 201-8                                       |         |                     |
|          | 202-10                                      | ,               |    | <b>2-63/64</b><br>75.8  | <b>2-1/8</b> 54.0     | <b>3/8</b><br>9.5    | <b>7/16</b> 11.1   | <b>23/32</b><br>17.9 | <b>13/32</b> 10.3    | <b>1-17/64</b> 32.1    | <b>1.125</b> 28.6           | <b>0.236</b> 6.0     | <b>3/8</b><br>M10  | 202-10                                         | F203    | <b>1.14</b> 0.52    |
| SAF      | 204<br>204-12                               | 3/4             | 20 | <b>3-25/64</b><br>86.1  | <b>2-1/2</b> 63.5     | <b>19/32</b><br>15.1 | <b>7/16</b> 11.1   | <b>1</b><br>25.4     | <b>15/32</b> 11.9    | <b>1-33/64</b> 38.5    | <b>1.220</b> 31.0           | <b>0.276</b> 7.0     | <b>3/8</b><br>M10  | SA 204<br>204-12                               | F204    | <b>1.43</b> 0.65    |
| SAF      | 205<br>205-14<br>205-15<br>205-16           | 15/16           | 25 | <b>3-3/4</b><br>95.3    | <b>2-3/4</b> 69.9     | <b>5/8</b><br>15.9   | <b>1/2</b> 12.7    | <b>1-1/16</b> 27.0   | <b>15/32</b><br>11.9 | <b>1-35/64</b> 39.3    | <b>1.220</b> 31.0           | <b>0.295</b> 7.5     | <b>3/8</b><br>M10  | SA 205<br>205-14<br>205-15<br>205-16           | F205    | <b>1.98</b><br>0.90 |
| SAF      | 206<br>206-17<br>206-18<br>206-19<br>206-20 | 1-1/8<br>1-3/16 | 30 | <b>4-1/4</b><br>108.0   | <b>3-9/32</b><br>83.3 | <b>23/32</b><br>18.3 | <b>1/2</b><br>12.7 | <b>1-1/4</b> 31.8    | <b>15/32</b> 11.9    | <b>1-49/64</b><br>44.8 | <b>1.406</b> 35.7           | <b>0.315</b> 8.0     | <b>3/8</b><br>M10  | SA 206<br>206-17<br>206-18<br>206-19<br>206-20 | F206    | <b>2.75</b><br>1.25 |
| SAF      | 207<br>207-20<br>207-21<br>207-22<br>207-23 | 1-5/16<br>1-3/8 | 35 | <b>4-19/32</b><br>116.7 | <b>3-5/8</b><br>92.1  | <b>3/4</b><br>19.1   | <b>19/32</b> 15.1  | 1-11/3<br>2 34.1     | <b>9/16</b> 14.3     | 1-29/32<br>48.4        | <b>1.531</b> 38.9           | <b>0.335</b><br>8.5  | <b>7/16</b><br>M12 | SA 207<br>207-20<br>207-21<br>207-22<br>207-23 | F207    | <b>3.74</b><br>1.70 |
| SAF      | 208<br>208-24<br>208-25                     | ,               | 40 | <b>5-1/8</b> 130.2      | <b>4</b><br>102.0     | <b>13/16</b> 20.6    | <b>19/32</b> 15.1  | 1-13/32<br>35.7      | <b>5/8</b><br>15.9   | <b>2-7/64</b> 53.6     | <b>1.720</b><br>43.7        | <b>0.354</b><br>9.0  | <b>1/2</b><br>M14  | SA 208<br>208-24<br>208-25                     | F208    | <b>4.84</b> 2.20    |
| SAF      | 209<br>209-26<br>209-27<br>209-28           | 1-11/16         | 45 | <b>5-13/32</b> 137.3    | <b>4-1/8</b><br>104.8 | <b>7/8</b><br>22.2   | <b>5/8</b><br>15.9 | 1-1/2<br>38.1        | <b>5/8</b><br>15.9   | <b>2-5/32</b> 54.8     | <b>1.720</b><br><i>43.7</i> | <b>0.374</b><br>9.5  | <b>1/2</b><br>M14  | SA 209<br>209-26<br>209-27<br>209-28           | F209    | <b>5.50</b> 2.50    |
| SAF      | 210<br>210-30<br>210-31<br>210-32           | 1-15/16         | 50 | <b>5-5/8</b><br>142.9   | <b>4-3/8</b><br>111.1 | <b>7/8</b><br>22.2   | <b>5/8</b><br>15.9 | <b>1-9/16</b> 39.7   | <b>5/8</b><br>15.9   | <b>2-5/32</b> 54.8     | <b>1.720</b><br><i>43.7</i> | <b>0.394</b><br>10.0 | <b>1/2</b><br>M14  | SA 210<br>210-30<br>210-31<br>210-32           | F210    | <b>6.16</b> 2.80    |